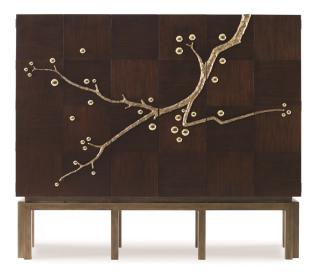

## Cherry Blossom Cabinet - Walnut 06809-890-166

| Exterior | W: 75″   | D: 20.50"         | H: 66″ |
|----------|----------|-------------------|--------|
| Interior | W: 0″    | D: 0"             | H: O″  |
| Volume   | LBS: 403 | CU.FT:<br>102.30" |        |

The Cherry Blossom Cabinet is made of Mahogany solids and walnut veneer. The cabinet is raised on an iron base with an antique gold metal leaf finish. The decorative tree branch pulls are made of aluminum with a bronze finish and brass accents. Bi-fold doors open to reveal a large compartment with a removable shelf. The interior features grommets to allow easy access for electronic components. Adjustable glides are included.