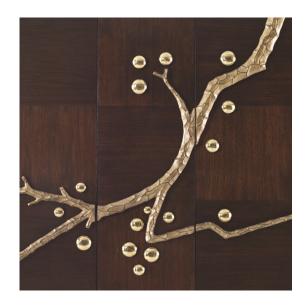

The Cherry Blossom Cabinet is made of Mahogany solids and walnut veneer. The cabinet is raised on an iron base with an antique gold metal leaf finish. The decorative tree branch pulls are made of aluminum with a bronze finish and brass accents. Bi-fold doors open to reveal a large compartment with a removable shelf. The interior features grommets to allow easy access for electronic components. Adjustable glides are included.