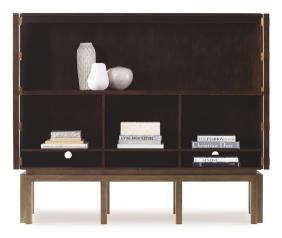

The Cherry Blossom Cabinet is made of Mahogany solids and walnut veneer. The cabinet is raised on an iron base with an antique gold metal leaf finish. The decorative tree branch pulls are made of aluminum with a bronze finish and brass accents. Bi-fold doors open to reveal a large compartment with a removable shelf. The interior features grommets to allow easy access for electronic components. Adjustable glides are included.