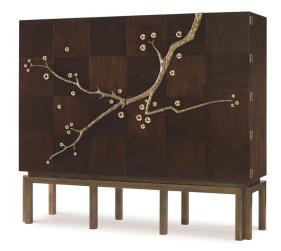

## Cherry Blossom Cabinet - Walnut 06809-890-166

| Exterior | W: 75″   | D: 20.50"         | H: 66″ |
|----------|----------|-------------------|--------|
| Interior | W: 0″    | D: 0"             | H: O″  |
| Volume   | LBS: 403 | CU.FT:<br>102.30" |        |

The Cherry Blossom Cabinet is made of Mahogany solids and walnut veneer. The cabinet is raised on an iron base with an antique gold metal leaf finish. The decorative tree branch pulls are made of aluminum with a bronze finish and brass accents. Bi-fold doors open to reveal a large compartment with a removable shelf. The interior features grommets to allow easy access for electronic components. Adjustable glides are included.