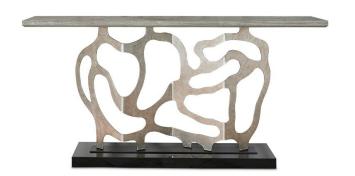

A Jacques Jarrige inspired design for Ambella Home Collection. The Sculpted Console is as much art statement as it is a functional table. Polished black granite supports the intricately laser cut steel base. The base is finished in antique silver metal leaf. The wood top with a deep reverse bevel, is made of American white oak with a grey color finish. © 2015 Ambella Home Collection. All Rights Reserved.