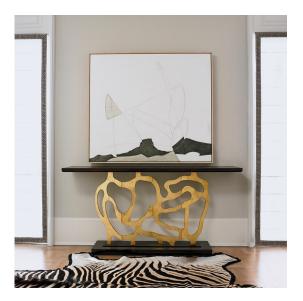

A Jacques Jarrige inspired design for Ambella Home Collection. The Sculpted Console is as much art statement as it is a functional table. Polished black granite supports the intricately laser cut steel base. The base is finished in antique gold metal leaf. The wood top with a deep reverse bevel, is made of American white oak with a dark walnut color finish. © 2015 Ambella Home Collection. All Rights Reserved.