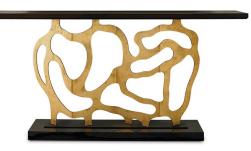

## Sculpted Console - Gold 07200-850-003

| Exterior | W: 74″   | D: 16"           | H: 36″ |
|----------|----------|------------------|--------|
| Interior | W: 0″    | D: 0″            | H: 0″  |
| Volume   | LBS: 216 | CU.FT:<br>32.60″ |        |

A Jacques Jarrige inspired design for Ambella Home Collection. The Sculpted Console is as much art statement as it is a functional table. Polished black granite supports the intricately laser cut steel base. The base is finished in antique gold metal leaf. The wood top with a deep reverse bevel, is made of American white oak with a dark walnut color finish. © 2015 Ambella Home Collection. All Rights Reserved.