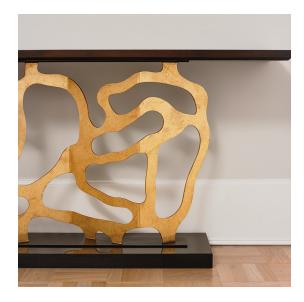

A Jacques Jarrige inspired design for Ambella Home Collection. The Sculpted Console is as much art statement as it is a functional table. Polished black granite supports the intricately laser cut steel base. The base is finished in antique gold metal leaf. The wood top with a deep reverse bevel, is made of American white oak with a dark walnut color finish. © 2015 Ambella Home Collection. All Rights Reserved.