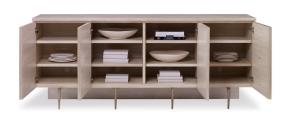

The stunning Sapling Multi-Use Cabinet is made of solid hardwood and American White Oak veneers with a pearlized platinum finish. Behind doors that feature uniquely designed sapling shaped pulls, there are eight adjustable shelves, 2" grommets and raceways to provide easy access for wiring. This versatile cabinet functions perfectly as a media cabinet, sideboard or a multitude of other storage options.