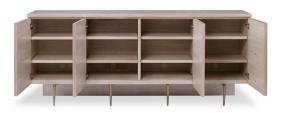

The stunning Sapling Multi-Use Cabinet is made of solid hardwood and American White Oak veneers with a pearlized platinum finish. Behind doors that feature uniquely designed sapling shaped pulls, there are eight adjustable shelves, 2" grommets and raceways to provide easy access for wiring. This versatile cabinet functions perfectly as a media cabinet, sideboard or a multitude of other storage options.