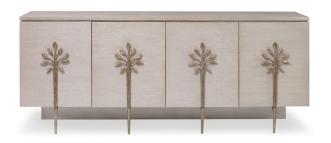

The stunning Sapling Multi-Use Cabinet is made of solid hardwood and American White Oak veneers with a pearlized platinum finish. Behind doors that feature uniquely designed sapling shaped pulls, there are eight adjustable shelves, 2" grommets and raceways to provide easy access for wiring. This versatile cabinet functions perfectly as a media cabinet, sideboard or a multitude of other storage options.