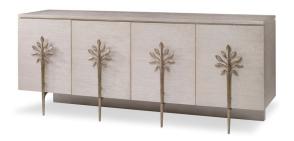

The stunning Sapling Multi-Use Cabinet is made of solid hardwood and American White Oak veneers with a pearlized platinum finish. Behind doors that feature uniquely designed sapling shaped pulls, there are eight adjustable shelves, 2" grommets and raceways to provide easy access for wiring. This versatile cabinet functions perfectly as a media cabinet, sideboard or a multitude of other storage options.