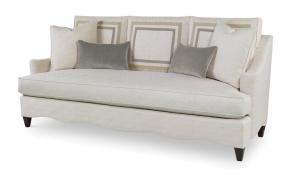

The Atlantic Sofa features dramatically scrolled arms that flow up to the top back rail and enclose three boxed back pillows over a bench seat cushion. The scrolling nature of the arms is echoed in the base detail with its soft undulating waves. Standard on tapered beech legs. Two 20" and two 11" x 19" throw pillows accompany the piece.