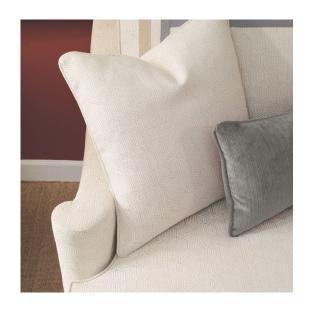

The Atlantic Sofa features dramatically scrolled arms that flow up to the top back rail and enclose three boxed back pillows over a bench seat cushion. The scrolling nature of the arms is echoed in the base detail with its soft undulating waves. Standard on tapered beech legs. Two 20" and two 11" x 19" throw pillows accompany the piece.