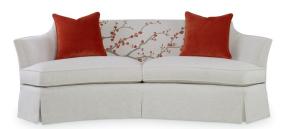

Cee Zee Sofa - Skirted 1201-02



| Exterior       | W: 91″    | D: 35″     | H: 33″    |
|----------------|-----------|------------|-----------|
| Interior       | W: 76″    | D: 22.50"  | H: 13.50" |
| Volume         | LBS: 215  | CU.FT: 97" |           |
| Seat<br>Height | H: 19.50" |            |           |
| Arm<br>Height  | H: 27.50" |            |           |

This unique silhouette is inspired by a vintage 1950's sofa from Palm Beach Florida. The curving bordered back flows into flaring arms raised over a tailored waterfall skirt. Two boxed seat cushions and two 20" throw pillows are included. The dramatic curve of this piece makes it ideal to show in pairs floating in a room.

## Alternate Images