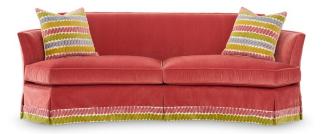

This unique silhouette is inspired by a vintage 1950's sofa from Palm Beach Florida. The curving bordered back flows into flaring arms raised over a tailored waterfall skirt. Two boxed seat cushions and two 20" throw pillows are included. The dramatic curve of this piece makes it ideal to show in pairs floating in a room.