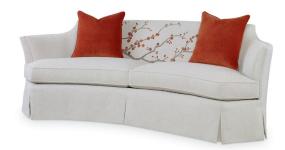

Cee Zee Sofa - Skirted 1201-02

| Exterior       | W: 91″    | D: 35″     | H: 33″    |
|----------------|-----------|------------|-----------|
| Interior       | W: 76″    | D: 22.50"  | H: 13.50" |
| Volume         | LBS: 215  | CU.FT: 97" |           |
| Seat<br>Height | H: 19.50" |            |           |
| Arm<br>Height  | H: 27.50" |            |           |

This unique silhouette is inspired by a vintage 1950's sofa from Palm Beach Florida. The curving bordered back flows into flaring arms raised over a tailored waterfall skirt. Two boxed seat cushions and two 20" throw pillows are included. The dramatic curve of this piece makes it ideal to show in pairs floating in a room.