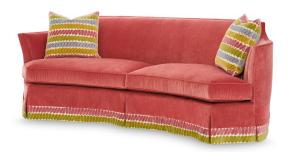

This unique silhouette is inspired by a vintage 1950's sofa from Palm Beach Florida. The curving bordered back flows into flaring arms raised over a tailored waterfall skirt. Two boxed seat cushions and two 20" throw pillows are included. The dramatic curve of this piece makes it ideal to show in pairs floating in a room.