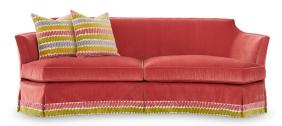

This unique silhouette is inspired by a vintage 1950's sofa from Palm Beach Florida. The curving bordered back flows into flaring arms raised over a tailored waterfall skirt. Two boxed seat cushions and two 20" throw pillows are included. The dramatic curve of this piece makes it ideal to show in pairs floating in a room.