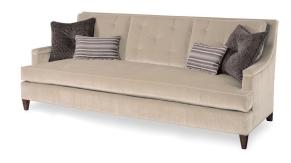

This tall back sofa features padded arms that flow up and into a back border that outlines the inside back. Three boxed and buttoned back pillows are raised over a boxed bench cushion. The sofa is raised on solid Beechwood tapering legs. Two 20" buttoned throw pillows and two 11 x 19 throw pillows accompany the piece. This versatile sofa works well in both casual and formal settings, making it the perfect family room or living room sofa.