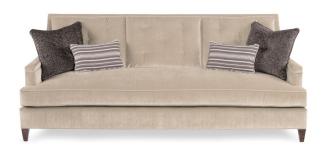

This tall back sofa features padded arms that flow up and into a back border that outlines the inside back. Three boxed and buttoned back pillows are raised over a boxed bench cushion. The sofa is raised on solid Beechwood tapering legs. Two 20" buttoned throw pillows and two 11 x 19 throw pillows accompany the piece. This versatile sofa works well in both casual and formal settings, making it the perfect family room or living room sofa.