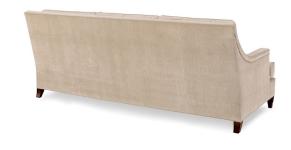

This tall back sofa features padded arms that flow up and into a back border that outlines the inside back. Three boxed and buttoned back pillows are raised over a boxed bench cushion. The sofa is raised on solid Beechwood tapering legs. Two 20" buttoned throw pillows and two 11 x 19 throw pillows accompany the piece. This versatile sofa works well in both casual and formal settings, making it the perfect family room or living room sofa.