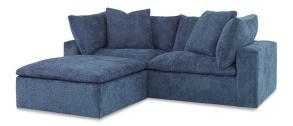

## Lennox Sofa

1252-02

| Exterior       | W: 96″    | D: 45″    | H: 39″    |
|----------------|-----------|-----------|-----------|
| Interior       | W: 80″    | D: 29″    | H: 17.50" |
| Volume         | LBS: 0    | CU.FT: 0" |           |
| Seat<br>Height | H: 18.50" |           |           |
| Arm<br>Height  | H: 24″    |           |           |

This plush, inviting sofa is our most comfortable and relaxed sit yet. Seat cushions feature 2" boxing along with very lofty crowns which are topped with relaxed back pillows that bend and fold over the outside back. The seat cushion, only available on this sofa, features a down like softness. A thin, Ultracel® foam core is wrapped in 1 oz. fiber and feathers and down. Four layers of down proof ticking surround the outside. This seat cushion will require maintenance, turning and plumping after each use. Four boxed 25 x 25 throw pillows are included.