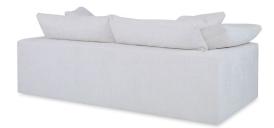

Interior       | W: 80″    | D: 29″    | H: 17.50" |
| Volume         | LBS: 0    | CU.FT: 0" |           |
| Seat<br>Height | H: 18.50" |           |           |
| Arm<br>Height  | H: 24″    |           |           |

This plush, inviting sofa is our most comfortable and relaxed sit yet. Seat cushions feature 2" boxing along with very lofty crowns which are topped with relaxed back pillows that bend and fold over the outside back. The seat cushion, only available on this sofa, features a down like softness. A thin, Ultracel® foam core is wrapped in 1 oz. fiber and feathers and down. Four layers of down proof ticking surround the outside. This seat cushion will require maintenance, turning and plumping after each use. Four boxed 25 x 25 throw pillows are included.

## Alternate Images