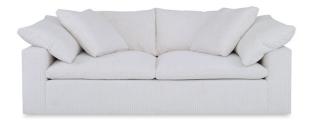

## Lennox Sofa

1252-02

| Exterior       | W: 96″    | D: 45″    | H: 39″    |
|----------------|-----------|-----------|-----------|
| Interior       | W: 80″    | D: 29″    | H: 17.50" |
| Volume         | LBS: 0    | CU.FT: 0" |           |
| Seat<br>Height | H: 18.50" |           |           |
| Arm<br>Height  | H: 24″    |           |           |

This plush, inviting sofa is our most comfortable and relaxed sit yet. Seat cushions feature 2" boxing along with very lofty crowns which are topped with relaxed back pillows that bend and fold over the outside back. The seat cushion, only available on this sofa, features a down like softness. A thin, Ultracel® foam core is wrapped in 1 oz. fiber and feathers and down. Four layers of down proof ticking surround the outside. This seat cushion will require maintenance, turning and plumping after each use. Four boxed 25 x 25 throw pillows are included.