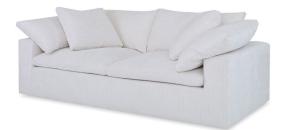

| Interior       | W: 80″    | D: 29″    | H: 17.50" |
| Volume         | LBS: 0    | CU.FT: 0" |           |
| Seat<br>Height | H: 18.50" |           |           |
| Arm<br>Height  | H: 24″    |           |           |

This plush, inviting sofa is our most comfortable and relaxed sit yet. Seat cushions feature 2" boxing along with very lofty crowns which are topped with relaxed back pillows that bend and fold over the outside back. The seat cushion, only available on this sofa, features a down like softness. A thin, Ultracel® foam core is wrapped in 1 oz. fiber and feathers and down. Four layers of down proof ticking surround the outside. This seat cushion will require maintenance, turning and plumping after each use. Four boxed 25 x 25 throw pillows are included.

## Alternate Images