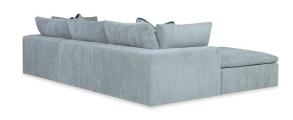

## Lennox Sectional

1252-Lennox

| Exterior       | W: 127"   | D: 90"    | H: 39" |
|----------------|-----------|-----------|--------|
| Interior       | W: 0"     | D: 0"     | H: 0"  |
| Volume         | LBS: 0    | CU.FT: 0" |        |
| Seat<br>Height | H: 18.50" |           |        |
| Arm<br>Height  | H: 24"    |           |        |

This plush, inviting sectional is our most comfortable and relaxed sit yet. Seat cushions feature 2" boxings along with very lofty crowns, which are topped with relaxed, boxed back pillows that bend and fold over the outside back. The seat cushion, only available on the Lennox Collection, features a down like softness. Boxed 25" throw pillows are included.