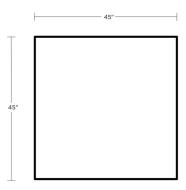

## Lennox Sectional

1252-Lennox

| Exterior       | W: 127"   | D: 90"    | H: 39" |
|----------------|-----------|-----------|--------|
| Interior       | W: 0"     | D: 0"     | H: 0"  |
| Volume         | LBS: 0    | CU.FT: 0" |        |
| Seat<br>Height | H: 18.50" |           |        |
| Arm<br>Height  | H: 24"    |           |        |