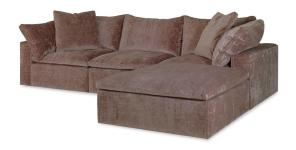

## Lennox Sectional

1252-Lennox

| Exterior       | W: 127"   | D: 90"    | H: 39" |
|----------------|-----------|-----------|--------|
| Interior       | W: 0"     | D: 0"     | H: 0"  |
| Volume         | LBS: 0    | CU.FT: 0" |        |
| Seat<br>Height | H: 18.50" |           |        |
| Arm<br>Height  | H: 24"    |           |        |

This plush, inviting sectional is our most comfortable and relaxed sit yet. Seat cushions feature 2" boxings along with very lofty crowns, which are topped with relaxed, boxed back pillows that bend and fold over the outside back. The seat cushion, only available on the Lennox Collection, features a down like softness. Boxed 25" throw pillows are included.