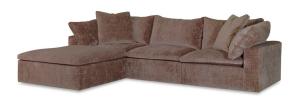

## Lennox Sectional

1252-Lennox

| Exterior       | W: 127"   | D: 90"    | H: 39" |
|----------------|-----------|-----------|--------|
| Interior       | W: 0"     | D: 0"     | H: 0"  |
| Volume         | LBS: 0    | CU.FT: 0" |        |
| Seat<br>Height | H: 18.50" |           |        |
| Arm<br>Height  | H: 24"    |           |        |

This plush, inviting sectional is our most comfortable and relaxed sit yet. Seat cushions feature 2" boxings along with very lofty crowns, which are topped with relaxed, boxed back pillows that bend and fold over the outside back. The seat cushion, only available on the Lennox Collection, features a down like softness. Boxed 25" throw pillows are included.