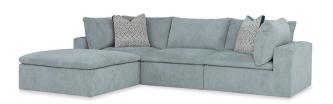

## Lennox Sectional

1252-Lennox

| Exterior       | W: 127"   | D: 90"    | H: 39" |
|----------------|-----------|-----------|--------|
| Interior       | W: 0"     | D: 0"     | H: 0"  |
| Volume         | LBS: 0    | CU.FT: 0" |        |
| Seat<br>Height | H: 18.50" |           |        |
| Arm<br>Height  | H: 24"    |           |        |

This plush, inviting sectional is our most comfortable and relaxed sit yet. Seat cushions feature 2" boxings along with very lofty crowns, which are topped with relaxed, boxed back pillows that bend and fold over the outside back. The seat cushion, only available on the Lennox Collection, features a down like softness. Boxed 25" throw pillows are included.