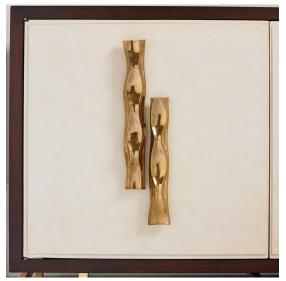

The elegant Origami Cabinet has a multitude of uses. The space behind each of the three doors has one adjustable shelf and a 2" grommet to allow for wiring of electronic components. It can also function as a sideboard or a focal point for any room. Made of mahogany solids and veneers with a medium walnut finish. Three doors are finished in ivory faux parchment lacquer that perfectly accent two large dramatic solid brass pulls with a natural finish. The steel base has a gold leaf finish.