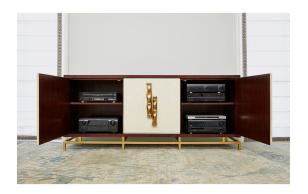

The elegant Origami Cabinet has a multitude of uses. The space behind each of the three doors has one adjustable shelf and a 2" grommet to allow for wiring of electronic components. It can also function as a sideboard or a focal point for any room. Made of mahogany solids and veneers with a medium walnut finish. Three doors are finished in ivory faux parchment lacquer that perfectly accent two large dramatic solid brass pulls with a natural finish. The steel base has a gold leaf finish.