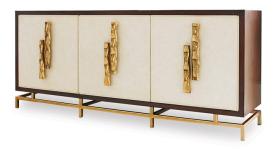

The elegant Origami Cabinet has a multitude of uses. The space behind each of the three doors has one adjustable shelf and a 2" grommet to allow for wiring of electronic components. It can also function as a sideboard or a focal point for any room. Made of mahogany solids and veneers with a medium walnut finish. Three doors are finished in ivory faux parchment lacquer that perfectly accent two large dramatic solid brass pulls with a natural finish. The steel base has a gold leaf finish.