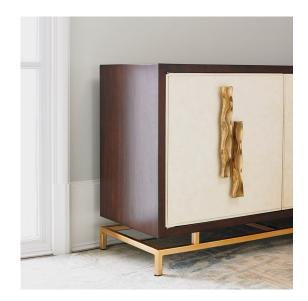

The elegant Origami Cabinet has a multitude of uses. The space behind each of the three doors has one adjustable shelf and a 2" grommet to allow for wiring of electronic components. It can also function as a sideboard or a focal point for any room. Made of mahogany solids and veneers with a medium walnut finish. Three doors are finished in ivory faux parchment lacquer that perfectly accent two large dramatic solid brass pulls with a natural finish. The steel base has a gold leaf finish.