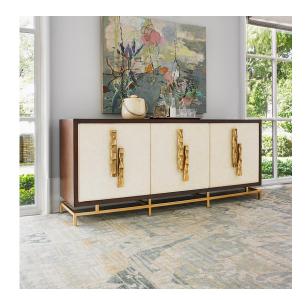

The elegant Origami Cabinet has a multitude of uses. The space behind each of the three doors has one adjustable shelf and a 2" grommet to allow for wiring of electronic components. It can also function as a sideboard or a focal point for any room. Made of mahogany solids and veneers with a medium walnut finish. Three doors are finished in ivory faux parchment lacquer that perfectly accent two large dramatic solid brass pulls with a natural finish. The steel base has a gold leaf finish.