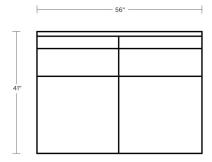

## Ashby Sectional

1418-Ashby

| Exterior       | W: 133" | D: 101"   | H: 37" |
|----------------|---------|-----------|--------|
| Interior       | W: 0"   | D: 24.50" | H: 0"  |
| Volume         | LBS: 0  | CU.FT: 0" |        |
| Seat<br>Height | H: 19"  |           |        |
| Arm<br>Height  | H: 24"  |           |        |
|                |         |           |        |