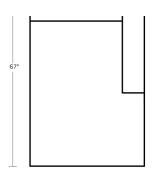

## Ashby Sectional

1418-Ashby

| Exterior       | W: 133" | D: 101"   | H: 37" |
|----------------|---------|-----------|--------|
| Interior       | W: 0"   | D: 24.50" | H: 0"  |
| Volume         | LBS: 0  | CU.FT: 0" |        |
| Seat<br>Height | H: 19"  |           |        |
| Arm<br>Height  | H: 24"  |           |        |
|                |         |           |        |