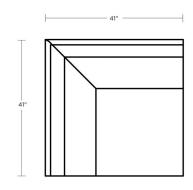

## Ashby Sectional

1418-Ashby

| Exterior       | W: 133" | D: 101"   | H: 37" |
|----------------|---------|-----------|--------|
| Interior       | W: 0"   | D: 24.50" | H: 0"  |
| Volume         | LBS: 0  | CU.FT: 0" |        |
| Seat<br>Height | H: 19"  |           |        |
| Arm<br>Height  | H: 24"  |           |        |
|                |         |           |        |