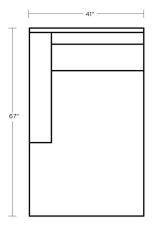

## Ashby Sectional

1418-Ashby

| Exterior       | W: 133" | D: 101"   | H: 37" |
|----------------|---------|-----------|--------|
| Interior       | W: 0"   | D: 24.50" | H: 0"  |
| Volume         | LBS: 0  | CU.FT: 0" |        |
| Seat<br>Height | H: 19"  |           |        |
| Arm<br>Height  | H: 24"  |           |        |
|                |         |           |        |