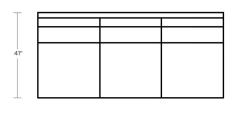

## Ashby Sectional

1418-Ashby

| Exterior       | W: 133" | D: 101"   | H: 37" |
|----------------|---------|-----------|--------|
| Interior       | W: 0"   | D: 24.50" | H: 0"  |
| Volume         | LBS: 0  | CU.FT: 0" |        |
| Seat<br>Height | H: 19"  |           |        |
| Arm<br>Height  | H: 24"  |           |        |
|                |         |           |        |