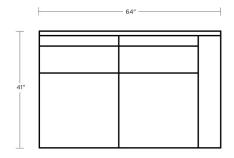

## Ashby Sectional

1418-Ashby

| Exterior       | W: 133" | D: 101"   | H: 37" |
|----------------|---------|-----------|--------|
| Interior       | W: 0"   | D: 24.50" | H: 0"  |
| Volume         | LBS: 0  | CU.FT: 0" |        |
| Seat<br>Height | H: 19"  |           |        |
| Arm<br>Height  | H: 24"  |           |        |
|                |         |           |        |

This track arm sectional collection features an upholstered picture frame detail on the outside of its arms. Boxed back pillows are raised over a boxed seat cushion. The Beech wood block feet complete the look. Three 20" throw pillows are included.