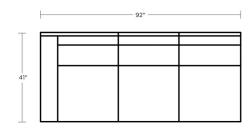

92"

1418-38 Ashby Right Arm Chaise

1418-40 Ashby Armless Sofa

1418-47 Ashby Left Long Back Chaise

1418-48 Ashby Right Long Back Chaise

1418-65 Ashby Left Arm Right Corner Sofa

1418-66 Ashby Right Arm Left Corner Sofa