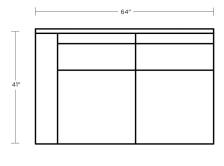

## Ashby Sectional

1418-Ashby

| Exterior       | W: 133" | D: 101"   | H: 37" |
|----------------|---------|-----------|--------|
| Interior       | W: 0"   | D: 24.50" | H: 0"  |
| Volume         | LBS: 0  | CU.FT: 0" |        |
| Seat<br>Height | H: 19"  |           |        |
| Arm<br>Height  | H: 24"  |           |        |
|                |         |           |        |

This track arm sectional collection features an upholstered picture frame detail on the outside of its arms. Boxed back pillows are raised over a boxed seat cushion. The Beech wood block feet complete the look. Three 20" throw pillows are included.