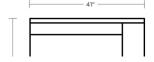

## Ashby Sectional

1418-Ashby

| Exterior       | W: 133" | D: 101"   | H: 37" |
|----------------|---------|-----------|--------|
| Interior       | W: 0"   | D: 24.50" | H: 0"  |
| Volume         | LBS: 0  | CU.FT: 0" |        |
| Seat<br>Height | H: 19"  |           |        |
| Arm<br>Height  | H: 24"  |           |        |
|                |         |           |        |