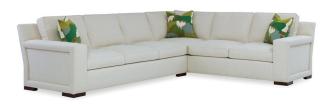

## Ashby Sectional

1418-Ashby

| Exterior       | W: 133" | D: 101"   | H: 37" |
|----------------|---------|-----------|--------|
| Interior       | W: 0"   | D: 24.50" | H: 0"  |
| Volume         | LBS: 0  | CU.FT: 0" |        |
| Seat<br>Height | H: 19"  |           |        |
| Arm<br>Height  | H: 24"  |           |        |
|                |         |           |        |

This track arm sectional collection features an upholstered picture frame detail on the outside of its arms. Boxed back pillows are raised over a boxed seat cushion. The Beech wood block feet complete the look. Three 20" throw pillows are included.