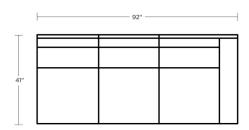

92"

1418-38 Ashby Right Arm Chaise

1418-40 Ashby Armless Sofa

1418-47 Ashby Left Long Back Chaise

1418-48 Ashby Right Long Back Chaise

1418-65 Ashby Left Arm Right Corner Sofa

1418-66 Ashby Right Arm Left Corner Sofa