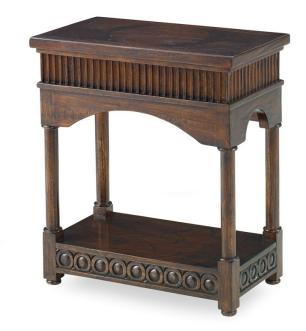

## Saville Mini Table

17559-900-001

 Exterior
 W: 18"
 D: 10"
 H: 20"

 Interior
 W: 0"
 D: 0"
 H: 0"

 Volume
 LBS: 20
 CU.FT: 4.60"

Made of solid Mindi wood with hand-carved details and a beautiful walnut color hand wax finish.