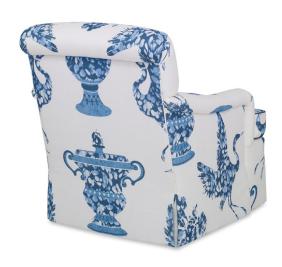

A classic English arm lounge chair featuring tightly upholstered back with tailored fan pleating accentuating the top back roll. Arching English arms surround a loose boxed seat cushion. The inside back includes an integrated lower lumbar support adding superior comfort to this traditional look. The silhouette is finished with a couturier waterfall skirt. Bristol Ottoman also available. Not available in leather.