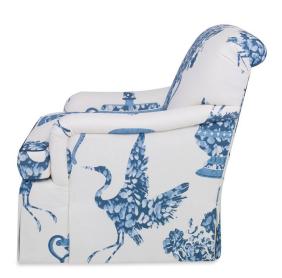

A classic English arm lounge chair featuring tightly upholstered back with tailored fan pleating accentuating the top back roll. Arching English arms surround a loose boxed seat cushion. The inside back includes an integrated lower lumbar support adding superior comfort to this traditional look. The silhouette is finished with a couturier waterfall skirt. Bristol Ottoman also available. Not available in leather.