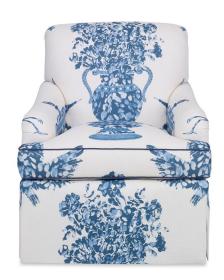

A classic English arm lounge chair featuring tightly upholstered back with tailored fan pleating accentuating the top back roll. Arching English arms surround a loose boxed seat cushion. The inside back includes an integrated lower lumbar support adding superior comfort to this traditional look. The silhouette is finished with a couturier waterfall skirt. Bristol Ottoman also available. Not available in leather.