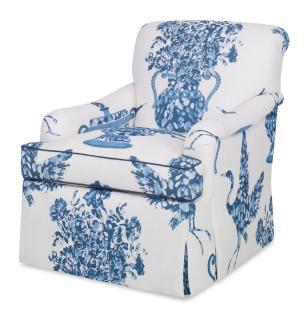

A classic English arm lounge chair featuring tightly upholstered back with tailored fan pleating accentuating the top back roll. Arching English arms surround a loose boxed seat cushion. The inside back includes an integrated lower lumbar support adding superior comfort to this traditional look. The silhouette is finished with a couturier waterfall skirt. Bristol Ottoman also available. Not available in leather.