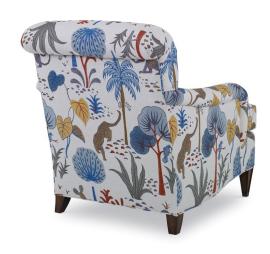

This classic English Lounge chair features a tightly upholstered back with tailored fan pleating which accentuates the top back roll. Arching English arms surround a loose boxed seat cushion. The inside back includes integrated lower lumbar support, adding superior comfort to this traditional look. The silhouette is raised on solid beech carved legs. Bristol Ottoman also available.