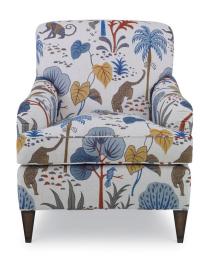

This classic English Lounge chair features a tightly upholstered back with tailored fan pleating which accentuates the top back roll. Arching English arms surround a loose boxed seat cushion. The inside back includes integrated lower lumbar support, adding superior comfort to this traditional look. The silhouette is raised on solid beech carved legs. Bristol Ottoman also available.