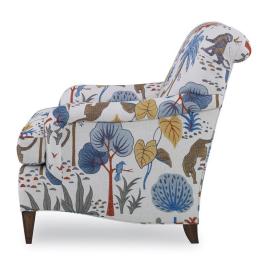

## **Bristol Chair**

231-00

| Exterior       | W: 31"    | D: 38"           | H: 36" |
|----------------|-----------|------------------|--------|
| Interior       | W: 20"    | D: 22"           | H: 17" |
| Volume         | LBS: 85   | CU.FT:<br>42.20" |        |
| Seat<br>Height | H: 19"    |                  |        |
| Arm<br>Height  | H: 23.50" |                  |        |

This classic English Lounge chair features a tightly upholstered back with tailored fan pleating which accentuates the top back roll. Arching English arms surround a loose boxed seat cushion. The inside back includes integrated lower lumbar support, adding superior comfort to this traditional look. The silhouette is raised on solid beech carved legs. Bristol Ottoman also available.