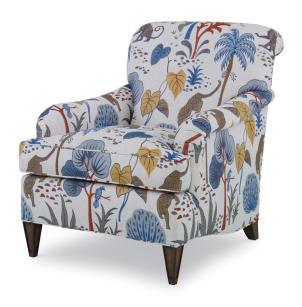

## **Bristol Chair**

231-00

| Exterior       | W: 31"    | D: 38"           | H: 36" |
|----------------|-----------|------------------|--------|
| Interior       | W: 20"    | D: 22"           | H: 17" |
| Volume         | LBS: 85   | CU.FT:<br>42.20" |        |
| Seat<br>Height | H: 19"    |                  |        |
| Arm<br>Height  | H: 23.50" |                  |        |

This classic English Lounge chair features a tightly upholstered back with tailored fan pleating which accentuates the top back roll. Arching English arms surround a loose boxed seat cushion. The inside back includes integrated lower lumbar support, adding superior comfort to this traditional look. The silhouette is raised on solid beech carved legs. Bristol Ottoman also available.