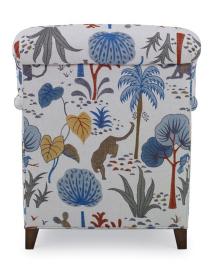

This classic English Lounge chair features a tightly upholstered back with tailored fan pleating which accentuates the top back roll. Arching English arms surround a loose boxed seat cushion. The inside back includes integrated lower lumbar support, adding superior comfort to this traditional look. The silhouette is raised on solid beech carved legs. Bristol Ottoman also available.