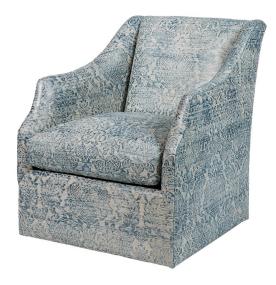

## Claudette Swivel Chair

241-00

| Exterior       | W: 27.50″ | D: 33″           | H: 36″    |
|----------------|-----------|------------------|-----------|
| Interior       | W: 21.50" | D: 21″           | H: 17.50" |
| Volume         | LBS: 97   | CU.FT:<br>32.30″ |           |
| Seat<br>Height | H: 18.50" |                  |           |
| Arm<br>Height  | H: 25.50" |                  |           |

The elegant swivel chair features an arching back, scalloped arms and a boxed seat cushion with top stitched seams. The chair is upholstered to the floor and is standard with a disk swivel base. Also available, the 243-00 Claudette Sivel Chair - Tufted. Similar to the 241-00 Claudette Chair, this lounge chair features scalloped arms, a boxed seat cushion with top stitched seams and a standard disk swivel base. A deeply diamond tufted back completes the look.