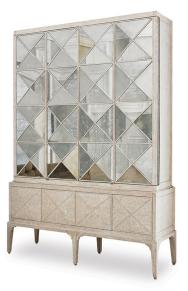

## Escher Multi-Use Cabinet 27046-820-001

| Exterior | W: 63″   | D: 20"           | H: 88″ |
|----------|----------|------------------|--------|
| Interior | W: 0″    | D: 0″            | H: 0″  |
| Volume   | LBS: 324 | CU.FT:<br>56.20″ |        |

Made of solid Mindi wood and veneer with a lightly distressed antique white finish. The dimensional pyramid bi-fold doors are covered in antique mirrors on the upper section. The base stands on tall legs and has four wooden pyramid dimensional doors. Top has two adjustable shelves to accommodate many sizes of electronics. Both top and bottom have chase and grommets to allow easy wire access. Cabinet will hold up to a 60" flat screen TV.