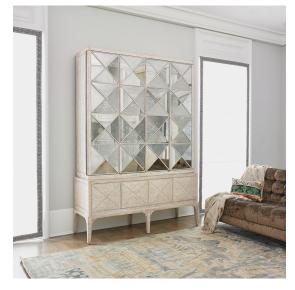

Made of solid Mindi wood and veneer with a lightly distressed antique white finish. The dimensional pyramid bi-fold doors are covered in antique mirrors on the upper section. The base stands on tall legs and has four wooden pyramid dimensional doors. Top has two adjustable shelves to accommodate many sizes of electronics. Both top and bottom have chase and grommets to allow easy wire access. Cabinet will hold up to a 60" flat screen TV.