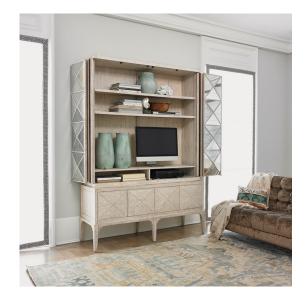

Made of solid Mindi wood and veneer with a lightly distressed antique white finish. The dimensional pyramid bi-fold doors are covered in antique mirrors on the upper section. The base stands on tall legs and has four wooden pyramid dimensional doors. Top has two adjustable shelves to accommodate many sizes of electronics. Both top and bottom have chase and grommets to allow easy wire access. Cabinet will hold up to a 60" flat screen TV.