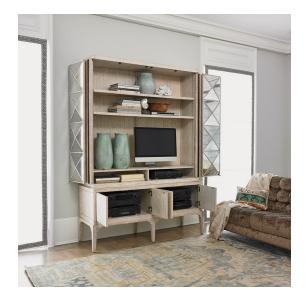

Made of solid Mindi wood and veneer with a lightly distressed antique white finish. The dimensional pyramid bi-fold doors are covered in antique mirrors on the upper section. The base stands on tall legs and has four wooden pyramid dimensional doors. Top has two adjustable shelves to accommodate many sizes of electronics. Both top and bottom have chase and grommets to allow easy wire access. Cabinet will hold up to a 60" flat screen TV.