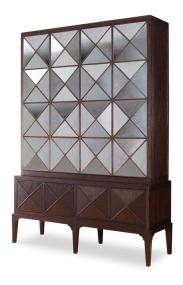

Crafted of solid Mindi wood and veneer with a rich brown finish. The dimensional pyramid bifold doors are covered in antique mirrors on the upper section. The base stands on tall legs and has four wooden pyramid dimensional doors. Top has two adjustable shelves to accommodate many sizes of electronics. Both top and bottom have chase and grommets to allow easy wire access. Cabinet will hold up to a 60" flat screen TV.