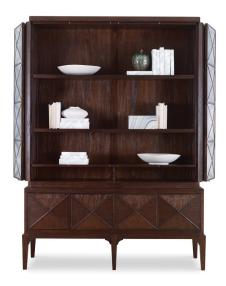

Crafted of solid Mindi wood and veneer with a rich brown finish. The dimensional pyramid bifold doors are covered in antique mirrors on the upper section. The base stands on tall legs and has four wooden pyramid dimensional doors. Top has two adjustable shelves to accommodate many sizes of electronics. Both top and bottom have chase and grommets to allow easy wire access. Cabinet will hold up to a 60" flat screen TV.