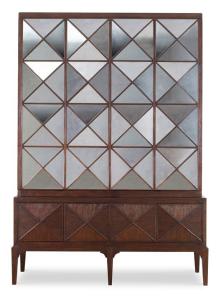

Crafted of solid Mindi wood and veneer with a rich brown finish. The dimensional pyramid bifold doors are covered in antique mirrors on the upper section. The base stands on tall legs and has four wooden pyramid dimensional doors. Top has two adjustable shelves to accommodate many sizes of electronics. Both top and bottom have chase and grommets to allow easy wire access. Cabinet will hold up to a 60" flat screen TV.