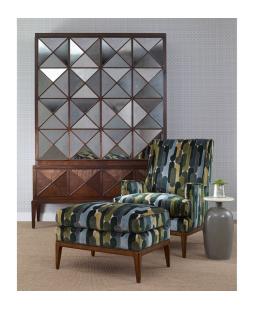

## Escher Multi-Use Cabinet - Dark Finish 27046-820-011

| Exterior | W: 63"   | D: 20"           | H: 88" |
|----------|----------|------------------|--------|
| Interior | W: 0"    | D: 0"            | H: 0"  |
| Volume   | LBS: 324 | CU.FT:<br>56.20" |        |

Crafted of solid Mindi wood and veneer with a rich brown finish. The dimensional pyramid bifold doors are covered in antique mirrors on the upper section. The base stands on tall legs and has four wooden pyramid dimensional doors. Top has two adjustable shelves to accommodate many sizes of electronics. Both top and bottom have chase and grommets to allow easy wire access. Cabinet will hold up to a 60" flat screen TV.