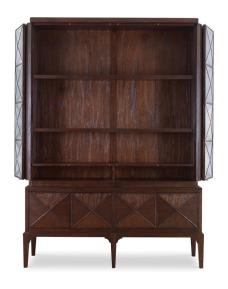

Crafted of solid Mindi wood and veneer with a rich brown finish. The dimensional pyramid bifold doors are covered in antique mirrors on the upper section. The base stands on tall legs and has four wooden pyramid dimensional doors. Top has two adjustable shelves to accommodate many sizes of electronics. Both top and bottom have chase and grommets to allow easy wire access. Cabinet will hold up to a 60" flat screen TV.