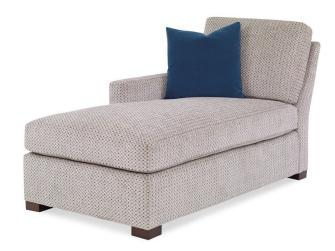

## Profiles Plus LAF Chaise - Track Arm 4106-37

| Exterior    | W: 32"   | D: 67"     | H: 37" |
|-------------|----------|------------|--------|
| Interior    | W: 28"   | D: 52"     | H: 18" |
| Volume      | LBS: 140 | CU.FT: 75" |        |
| Seat Height | H: 19"   |            |        |
| Arm Height  | H: 24"   |            |        |

Profile Plus, featuring a deeper, more relaxed seat than the original Profiles Collection, is a collection of upholstery silhouettes, styling details and sizes that can be combined to create the perfect individual piece of upholstery from a single chair to a grand sectional. The chaise features a boxed back pillow, bench seat cushion, block foot and is weltless.