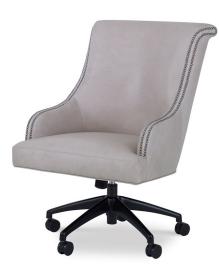

This desk chair features fully upholstered low curving arms with decorative nailheads and a rolled back raised over a tight seat. The base is a high performance five prong design crafted from die cast aluminum in a powder coated matt black finish. Contract grade castors are black, hooded and twin wheeled. The chair mechanism is a gas cylinder lift with a push/pull/tilt mechanism and tension adjustment.