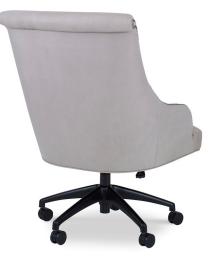

This desk chair features fully upholstered low curving arms with decorative nailheads and a rolled back raised over a tight seat. The base is a high performance five prong design crafted from die cast aluminum in a powder coated matt black finish. Contract grade castors are black, hooded and twin wheeled. The chair mechanism is a gas cylinder lift with a push/pull/tilt mechanism and tension adjustment.