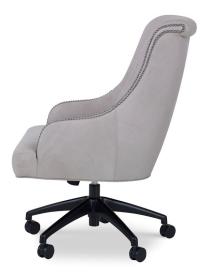

This desk chair features fully upholstered low curving arms with decorative nailheads and a rolled back raised over a tight seat. The base is a high performance five prong design crafted from die cast aluminum in a powder coated matt black finish. Contract grade castors are black, hooded and twin wheeled. The chair mechanism is a gas cylinder lift with a push/pull/tilt mechanism and tension adjustment.