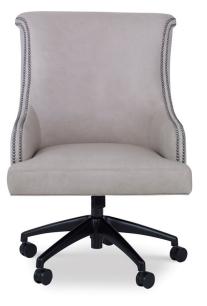

Julian Desk Chair

580-48

| Exterior       | W: 26.50" | D: 29″     | H: 42.50" |
|----------------|-----------|------------|-----------|
| Interior       | W: 20″    | D: 19″     | H: 21.50" |
| Volume         | LBS: 75   | CU.FT: 26" |           |
| Seat<br>Height | H: 20.50" |            |           |
| Arm<br>Height  | H: 25.50" |            |           |

This desk chair features fully upholstered low curving arms with decorative nailheads and a rolled back raised over a tight seat. The base is a high performance five prong design crafted from die cast aluminum in a powder coated matt black finish. Contract grade castors are black, hooded and twin wheeled. The chair mechanism is a gas cylinder lift with a push/pull/tilt mechanism and tension adjustment.