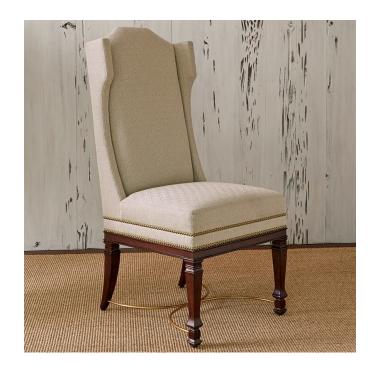

## Wing Dining Chair - Attaboy Flax 58019-610-001

| Exterior    | W: 20"  | D: 24"           | H: 45.50" |
|-------------|---------|------------------|-----------|
| Interior    | W: 0"   | D: 0"            | H: 0"     |
| Volume      | LBS: 43 | CU.FT:<br>18.10" |           |
| Seat Height | H: 20"  |                  |           |

Classic design and great scale make this chair flexible enough to work with a wide variety of dining tables. Made of solid wood. The exposed wood base is made of rubberwood with a walnut finish accented with solid brass stretchers with a natural golden finish. Comes standard in Attaboy Flax fabric with light antique gold nail heads. Also available in any of over 250 Ambella Home Fabrics.