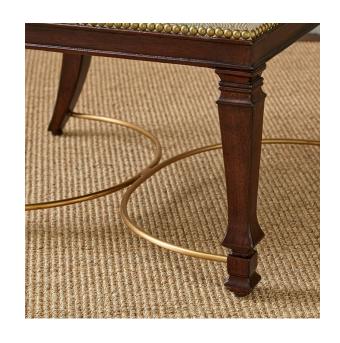

Classic design and great scale make this chair flexible enough to work with a wide variety of dining tables. Made of solid wood. The exposed wood base is made of rubberwood with a walnut finish accented with solid brass stretchers with a natural golden finish. Comes standard in Attaboy Flax fabric with light antique gold nail heads. Also available in any of over 250 Ambella Home Fabrics.