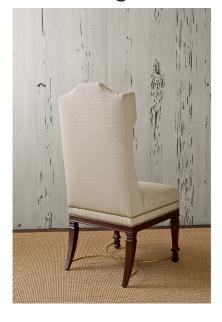

## Wing Dining Chair - Attaboy Flax 58019-610-001

| Exterior    | W: 20"  | D: 24"           | H: 45.50" |
|-------------|---------|------------------|-----------|
| Interior    | W: 0"   | D: 0"            | H: 0"     |
| Volume      | LBS: 43 | CU.FT:<br>18.10" |           |
| Seat Height | H: 20"  |                  |           |

Classic design and great scale make this chair flexible enough to work with a wide variety of dining tables. Made of solid wood. The exposed wood base is made of rubberwood with a walnut finish accented with solid brass stretchers with a natural golden finish. Comes standard in Attaboy Flax fabric with light antique gold nail heads. Also available in any of over 250 Ambella Home Fabrics.