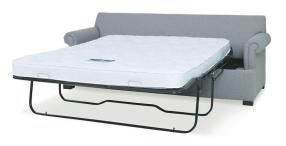

Ambella Home Collection sleep sofas are custom built with premium bifold mechanisms of heavy duty angular and tubular steel. It is equipped with dual tubular legs for maximum support, a helically suspended polypropylene mattress deck which eliminates noisy and uncomfortable spring wire, and offset cross tubes in the upper sleeping area to avoid pinch points for a more enjoyable sleeping experience. The sleeper includes a premium 5 1/2" platinum innerspring Kingsdown mattress. Available only in queen size. Accommodates standard sheets.