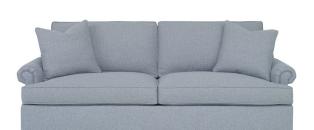

## Sleep Sofa - Panel Roll Arm - Queen 6002-15Q

| Exterior       | W: 90" | D: 36"    | H: 38" |
|----------------|--------|-----------|--------|
| Interior       | W: 76" | D: 21"    | H: 17" |
| Volume         | LBS: 0 | CU.FT: 0" |        |
| Seat<br>Height | H: 21" |           |        |
| Arm<br>Height  | H: 25" |           |        |

Ambella Home Collection sleep sofas are custom built with premium bifold mechanisms of heavy duty angular and tubular steel. It is equipped with dual tubular legs for maximum support, a helically suspended polypropylene mattress deck which eliminates noisy and uncomfortable spring wire, and offset cross tubes in the upper sleeping area to avoid pinch points for a more enjoyable sleeping experience. The sleeper includes a premium 5 1/2" platinum innerspring Kingsdown mattress. Available only in queen size. Accommodates standard sheets.