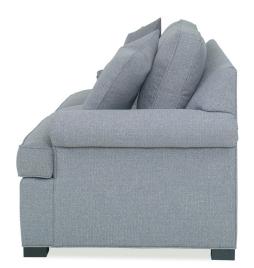

## Sleep Sofa - Panel Roll Arm - Queen 6002-15Q

| Exterior       | W: 90" | D: 36"    | H: 38" |
|----------------|--------|-----------|--------|
| Interior       | W: 76" | D: 21"    | H: 17" |
| Volume         | LBS: 0 | CU.FT: 0" |        |
| Seat<br>Height | H: 21" |           |        |
| Arm<br>Height  | H: 25" |           |        |