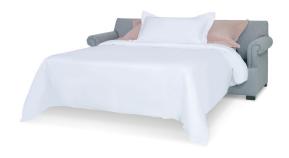

Ambella Home Collection sleep sofas are custom built with premium bifold mechanisms of heavy duty angular and tubular steel. It is equipped with dual tubular legs for maximum support, a helically suspended polypropylene mattress deck which eliminates noisy and uncomfortable spring wire, and offset cross tubes in the upper sleeping area to avoid pinch points for a more enjoyable sleeping experience. The sleeper includes a premium 5 1/2" platinum innerspring Kingsdown mattress. Available only in queen size. Accommodates standard sheets.