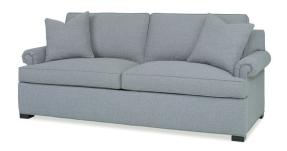

## Sleep Sofa - Panel Roll Arm - Queen 6002-15Q

| Exterior       | W: 90" | D: 36"    | H: 38" |
|----------------|--------|-----------|--------|
| Interior       | W: 76" | D: 21"    | H: 17" |
| Volume         | LBS: 0 | CU.FT: 0" |        |
| Seat<br>Height | H: 21" |           |        |
| Arm<br>Height  | H: 25" |           |        |

Ambella Home Collection sleep sofas are custom built with premium bifold mechanisms of heavy duty angular and tubular steel. It is equipped with dual tubular legs for maximum support, a helically suspended polypropylene mattress deck which eliminates noisy and uncomfortable spring wire, and offset cross tubes in the upper sleeping area to avoid pinch points for a more enjoyable sleeping experience. The sleeper includes a premium 5 1/2" platinum innerspring Kingsdown mattress. Available only in queen size. Accommodates standard sheets.