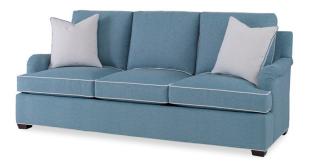

## Custom Value Sofa - English Arm 9005-15

| Exterior       | W: 86″   | D: 37″    | H: 37″ |
|----------------|----------|-----------|--------|
| Interior       | W: 76″   | D: 22″    | H: 18" |
| Volume         | LBS: 170 | CU.FT: 0" |        |
| Seat<br>Height | H: 19″   |           |        |
| Arm<br>Height  | H: 24″   |           |        |

Custom Value is a collection of silhouettes, styling details and sizes that can be combined to create the perfect individual piece of upholstery at a significant value. Working with a select group of Ambella textiles, as well as utilizing our exclusive Comfort Value Cushion, we can create the same quality engineering and impeccable tailoring you expect from Ambella Home Collection. Shown here is the English arm, wedge foot, knife edge back 86" long sofa.