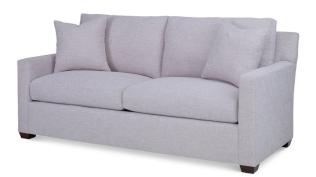

Custom Value is a collection of silhouettes, styling details and sizes that can be combined to create the perfect individual piece of upholstery at a significant value. Working with a select group of Ambella textiles, as well as utilizing our exclusive Comfort Value Cushion, we can create the same quality engineering and impeccable tailoring you expect from Ambella Home Collection. Shown here is the Track arm, wedge foot, weltless boxed back 76" long sofa.