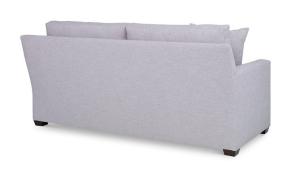

Custom Value is a collection of silhouettes, styling details and sizes that can be combined to create the perfect individual piece of upholstery at a significant value. Working with a select group of Ambella textiles, as well as utilizing our exclusive Comfort Value Cushion, we can create the same quality engineering and impeccable tailoring you expect from Ambella Home Collection. Shown here is the Track arm, wedge foot, weltless boxed back 76" long sofa.