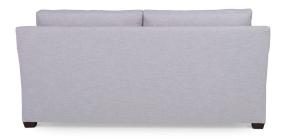

Custom Value is a collection of silhouettes, styling details and sizes that can be combined to create the perfect individual piece of upholstery at a significant value. Working with a select group of Ambella textiles, as well as utilizing our exclusive Comfort Value Cushion, we can create the same quality engineering and impeccable tailoring you expect from Ambella Home Collection. Shown here is the Track arm, wedge foot, weltless boxed back 76" long sofa.