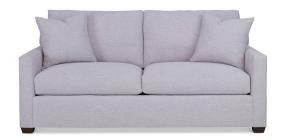

Custom Value is a collection of silhouettes, styling details and sizes that can be combined to create the perfect individual piece of upholstery at a significant value. Working with a select group of Ambella textiles, as well as utilizing our exclusive Comfort Value Cushion, we can create the same quality engineering and impeccable tailoring you expect from Ambella Home Collection. Shown here is the Track arm, wedge foot, weltless boxed back 76" long sofa.