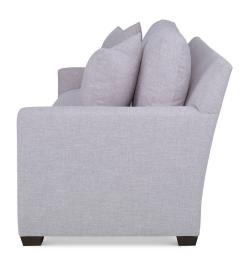

## Custom Value Sofa - Track Arm 9006-14

| Exterior       | W: 76"   | D: 37"    | H: 37" |
|----------------|----------|-----------|--------|
| Interior       | W: 68"   | D: 22"    | H: 18" |
| Volume         | LBS: 195 | CU.FT: 0" |        |
| Seat<br>Height | H: 19"   |           |        |
| Arm<br>Height  | H: 24"   |           |        |

Custom Value is a collection of silhouettes, styling details and sizes that can be combined to create the perfect individual piece of upholstery at a significant value. Working with a select group of Ambella textiles, as well as utilizing our exclusive Comfort Value Cushion, we can create the same quality engineering and impeccable tailoring you expect from Ambella Home Collection. Shown here is the Track arm, wedge foot, weltless boxed back 76" long sofa.